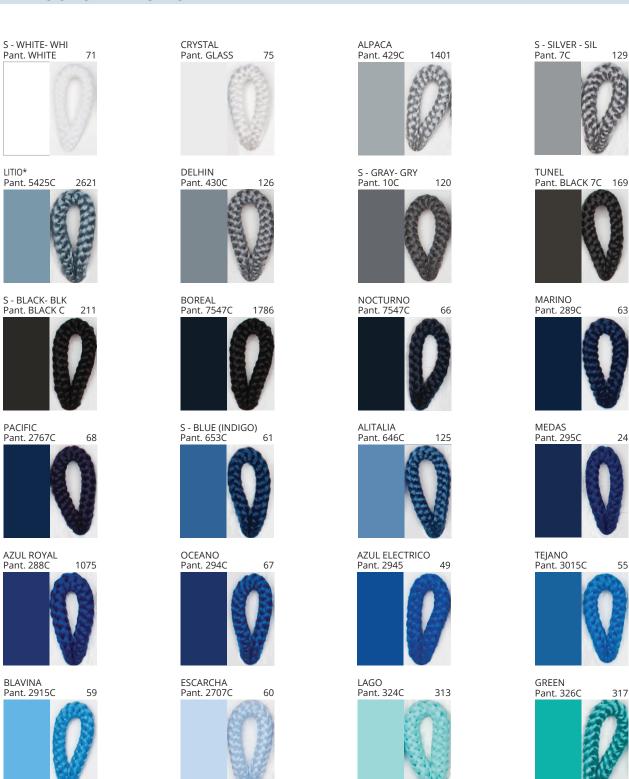

### **DRUM SUSPENSION**

COLOR FINISH CHART

| PROJECT  |
|----------|
| ТҮРЕ     |
| NOTES    |
| QUANTITY |
| DATE     |

| Beige - BEI      | Black - BLK | Blue - BLU    | Cognac - COG | Dark Green - DGN | Gray - GRY  |
|------------------|-------------|---------------|--------------|------------------|-------------|
| Maroon - MRN     | Mocha - MOC | Mustard - MUS | Olive - OLV  | Silver - SIL     | Stone - STN |
| Terracotta - TER | White - WHI |               |              |                  |             |

Digital: Not all screens are calibrated the same, and therefore, colors will appear differently between screens.

Physical: When texture is involved, there will be variations in color, character and tone within a product series and between product families.