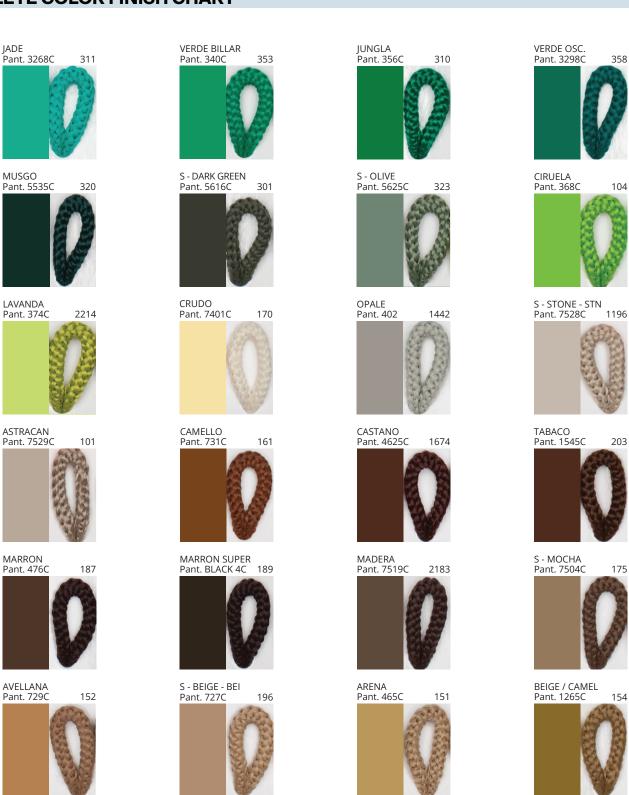

### **DRUM SUSPENSION**

COLOR FINISH CHART

| PROJECT  |
|----------|
| ТҮРЕ     |
| NOTES    |
| QUANTITY |
| DATE     |

| Beige - BEI      | Black - BLK | Blue - BLU    | Cognac - COG | Dark Green - DGN | Gray - GRY  |
|------------------|-------------|---------------|--------------|------------------|-------------|
| Maroon - MRN     | Mocha - MOC | Mustard - MUS | Olive - OLV  | Silver - SIL     | Stone - STN |
| Terracotta - TER | White - WHI |               |              |                  |             |

Digital: Not all screens are calibrated the same, and therefore, colors will appear differently between screens.

Physical: When texture is involved, there will be variations in color, character and tone within a product series and between product families.